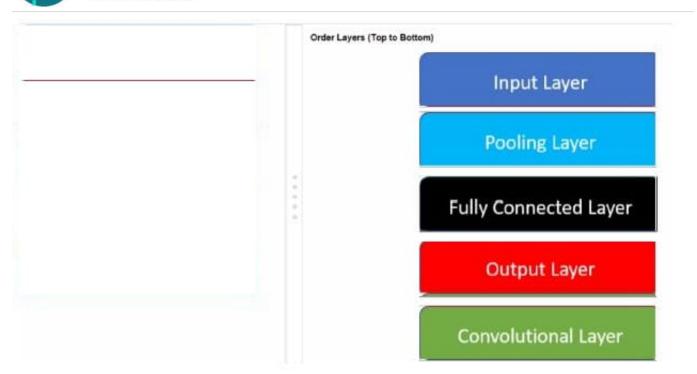

You are building a CNN for an image classification task

Drag the layers on the left to the slots on the right in the appropriate order (from top to bottom) for this task

You have the number of layers listed below:

Input Layer (1)

Output Layer (1)

Convolutional Layer (1)

Fully Connected Layer(2>

Pooling Layer(1)

Select and Place:

Correct Answer: