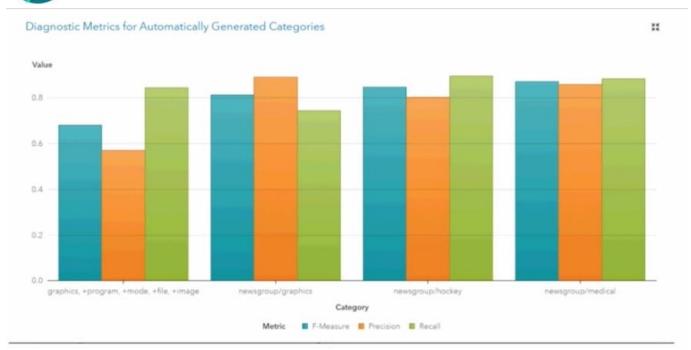

#### **QUESTION 3**

Refer to the exhibit.

#### https://www.geekcert.com/a00-405.html 2024 Latest geekcert A00-405 PDF and VCE dumps Download

What is the false negative rate for the category that has the 2nd worst average measure1?

- A. Between 1 and 2 B. Less than 1
- C. Between 2 and 3
- D. Greater than 5

Correct Answer: C