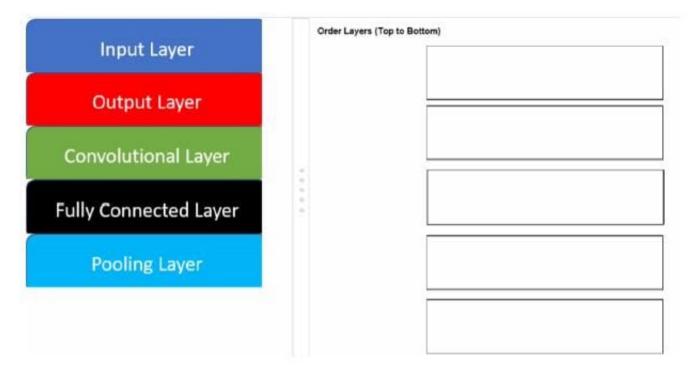

You are building a CNN for an image classification task

Drag the layers on the left to the slots on the right in the appropriate order (from top to bottom) for this task

You have the number of layers listed below:

Input Layer (1)

Output Layer (1)

Convolutional Layer (1)

Fully Connected Layer(2>

Pooling Layer(1)

Select and Place:

Correct Answer: