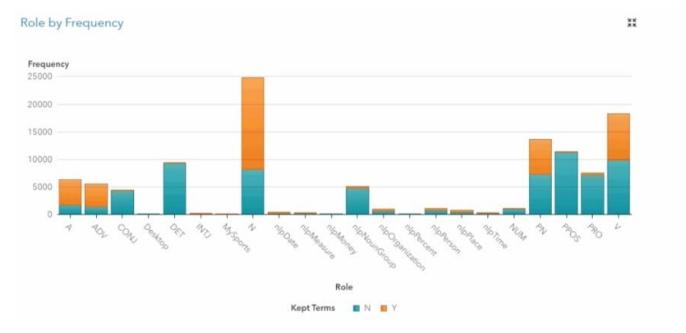

# **QUESTION 2**

Refer to the exhibit.

Which statements are TRUE? (Choose two)

A. More proper nouns terms than the pronouns terms are kept

- B. There are 9 concepts in total
- C. There are 2 custom concepts
- D. Most preposition terms are kept

Correct Answer: CD