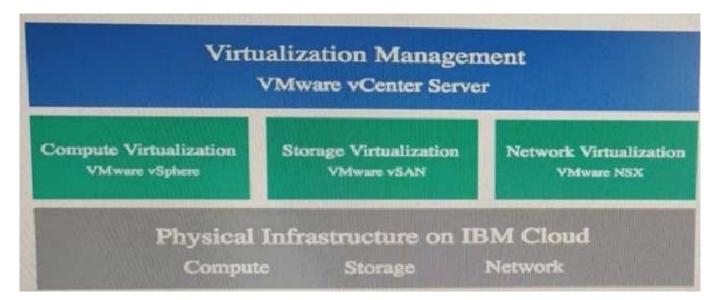

#### **QUESTION 5**

The image below shows which VMware solution for an integrated hybrid cloud infrastructure platform?

- A. VMware Cloud Foundations
- B. VMware Software-Defined Data Center
- C. VMware Virtualization
- D. VMware vRealize

Correct Answer: D

Latest C1000-039 Dumps

C1000-039 PDF Dumps

C1000-039 Braindumps