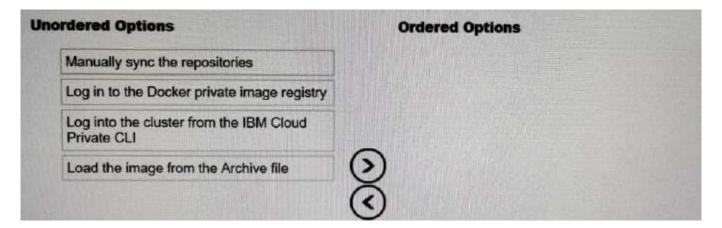

#### **QUESTION 5**

DRAG DROP

What is the correct order of prerequisite steps to install IBM App Connect Enterprise on IBM Cloud Private?

Select and Place: