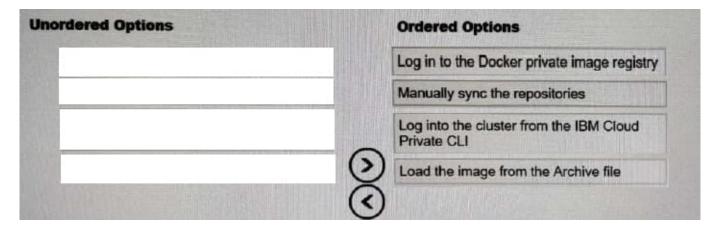

#### **QUESTION 5**

DRAG DROP

What is the correct order of prerequisite steps to install IBM App Connect Enterprise on IBM Cloud Private?

Select and Place:

#### Correct Answer:

C1000-056 PDF Dumps

C1000-056 Practice Test

<u>C1000-056 Braindumps</u>