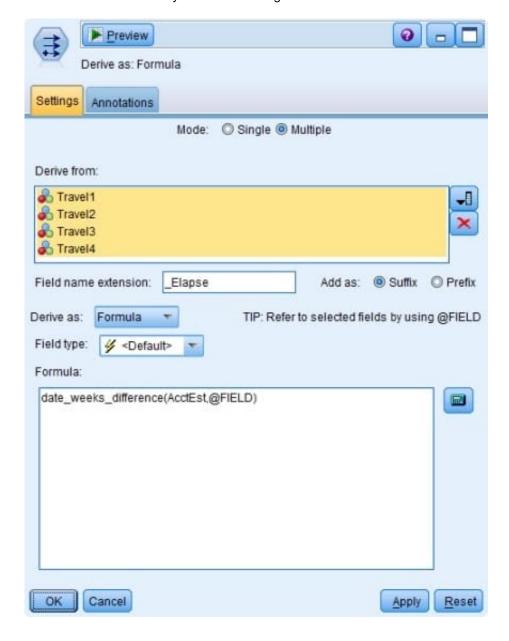

#### **QUESTION 2**

Which fields are created by this Derive dialog?

## https://www.geekcert.com/c2090-013.html

2024 Latest geekcert C2090-013 PDF and VCE dumps Download

- A. Three fields representing the difference between Travel-1 and each of the other Travel fields
- B. No operation will be performed because the expression is invalid.
- C. Four fields representing the difference in weeks between AcctEst and each of the Travel fields
- D. A field representing the difference between AcctEst and the global @FIELD value

Correct Answer: C