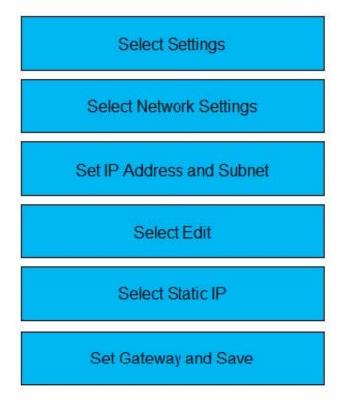

#### DRAG DROP

A server administrator needs to configure a static IP for the iDRAC on their server.

What is the correct sequence to accomplish this through the LCD?

Select and Place:

# **Answer Area**

| Select Network Settings   | Step 1 |
|---------------------------|--------|
| Select Edit               | Step 2 |
| Select Static IP          | Step 3 |
| Select Settings           | Step 4 |
| Set IP Address and Subnet | Step 5 |
| Set Gateway and Save      | Step 6 |

Correct Answer: