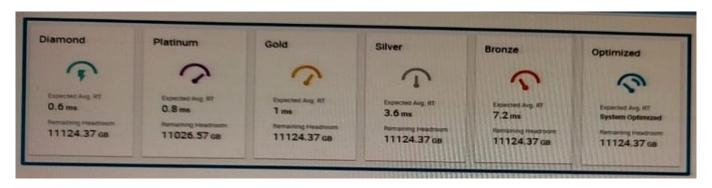

#### **QUESTION 4**

Refer to the Exhibit.

Which service levels are available for CKD devices\\'?

- A. Service levels are not used
- B. All service levels
- C. Diamond, Bronze, and Optimized only
- D. Diamond and Platinum only

Correct Answer: A