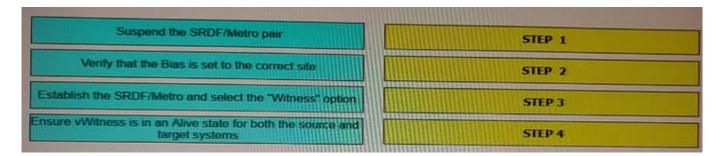

#### **QUESTION 3**

**DRAG DROP** 

An SRDF/Metro pair was created with vWitness After a network outage, the administrator discovers that the SRDF pair is in an ActiveBias state What is the correct sequence of events to bring the SRDF pair into an ActiveActive state?

Select and Place:

Correct Answer:

#### https://www.geekcert.com/des-1121.html 2024 Latest geekcert DES-1121 PDF and VCE dumps Download

Establish the SRDF/Metro and select the "Witness" option

Suspend the SRDF/Metro pair

Ensure vWitness is in an Alive state for both the source and target systems

Verify that the Bias is set to the correct site