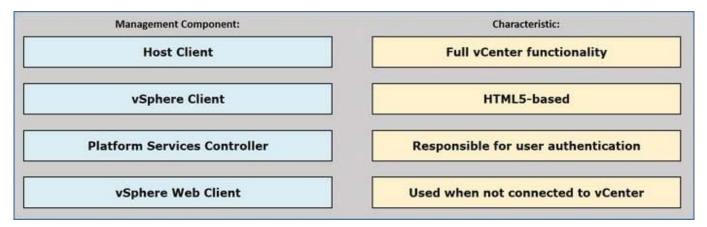

#### **QUESTION 3**

Match each management component with its characteristic.

Select and Place:

Correct Answer:

| Management Component: | Characteristic:              |
|-----------------------|------------------------------|
|                       | Platform Services Controller |
|                       | Host Client                  |
|                       | vSphere Client               |
|                       | vSphere Web Client           |