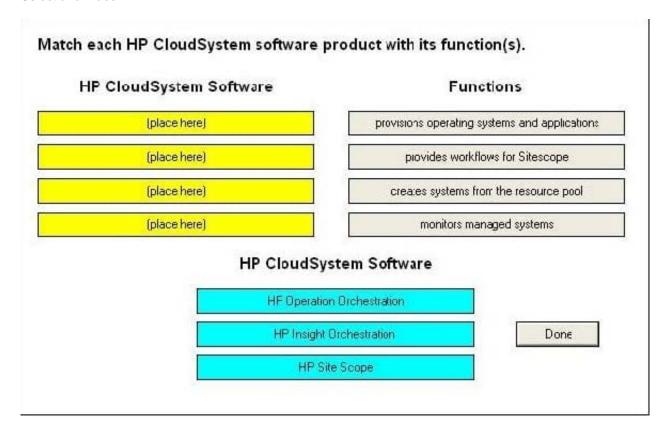

#### **QUESTION 4**

Click the Task button. Match each HP CloudSystem software product with its function(s).

Select and Place: