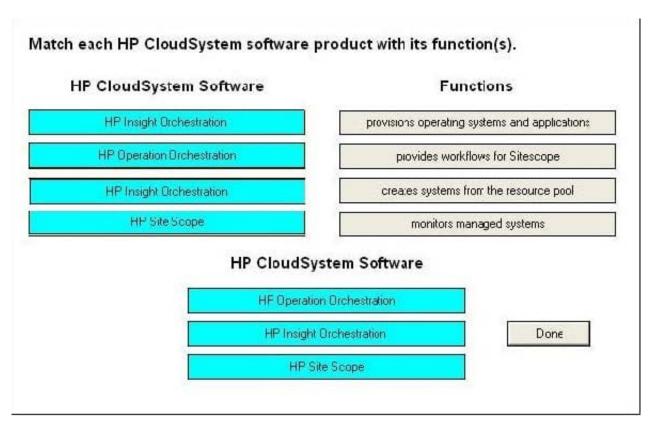

#### **QUESTION 4**

Click the Task button. Match each HP CloudSystem software product with its function(s).

Select and Place:

#### Correct Answer: