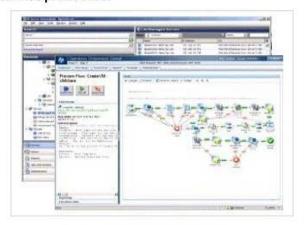

#### **QUESTION 2**

Click the Task button. Click on the portal a customer uses to monitor services, events and processes.

Hot Area:

### Click on the portal a customer uses to monitor services, events and processes.

Correct Answer:

#### Click on the portal a customer uses to monitor services, events and processes.