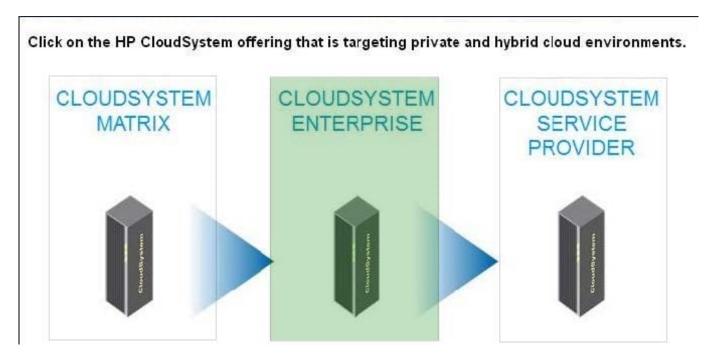

## **QUESTION 1**

Click the Task button. Click on the HP CloudSystem offering that is targeting private and hybrid cloud environments.

Hot Area:

Correct Answer: