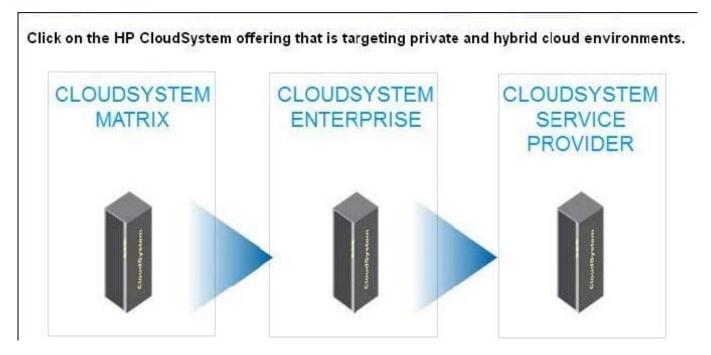

## **QUESTION 1**

Click the Task button. Click on the HP CloudSystem offering that is targeting private and hybrid cloud environments.

Hot Area:

Correct Answer: