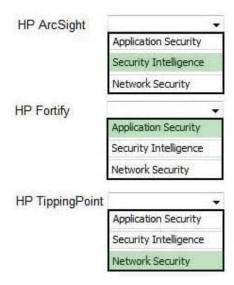

### **QUESTION 1**

Match each HP ESP with its primary function.

Hot Area:

Correct Answer: