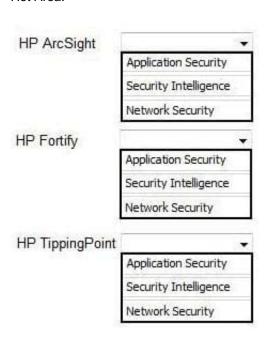

### **QUESTION 1**

Match each HP ESP with its primary function.

Hot Area:

Correct Answer: