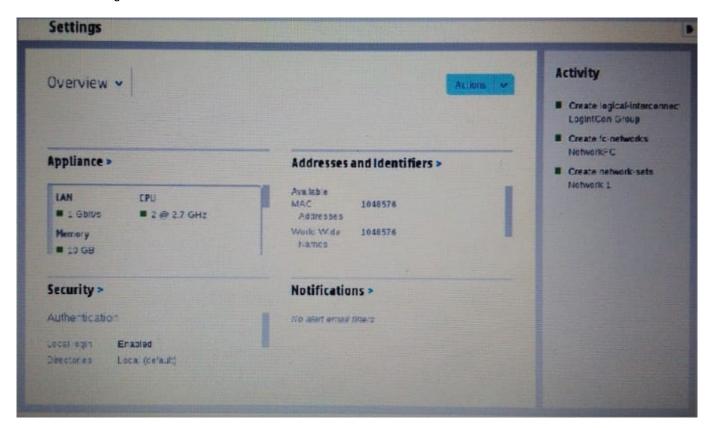

#### **QUESTION 5**

Point and click the option you should click to add a Certificate Authority-signed certificate to your HP OneView installation Settings

Hot Area:

## https://www.geekcert.com/hp3-f18.html

2024 Latest geekcert HP3-F18 PDF and VCE dumps Download

#### Correct Answer: