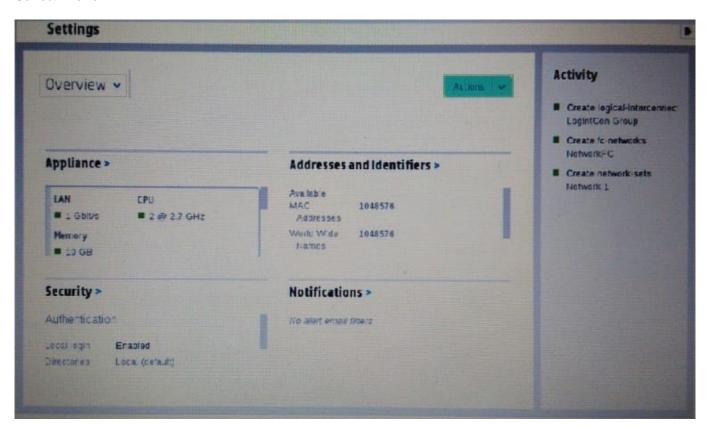

#### **QUESTION 5**

Point and click the option you should click to add a Certificate Authority-signed certificate to your HP OneView installation Settings

Hot Area:

## https://www.geekcert.com/hp3-f18.html

2024 Latest geekcert HP3-F18 PDF and VCE dumps Download

#### Correct Answer: