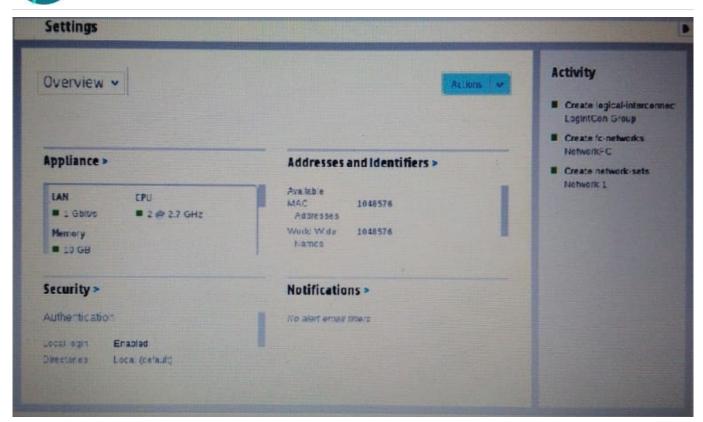

#### **QUESTION 5**

Point and click the option you should click to add a Certificate Authority-signed certificate to your HP OneView installation Settings

Hot Area:

## https://www.geekcert.com/hp3-f18.html

2024 Latest geekcert HP3-F18 PDF and VCE dumps Download

#### Correct Answer: