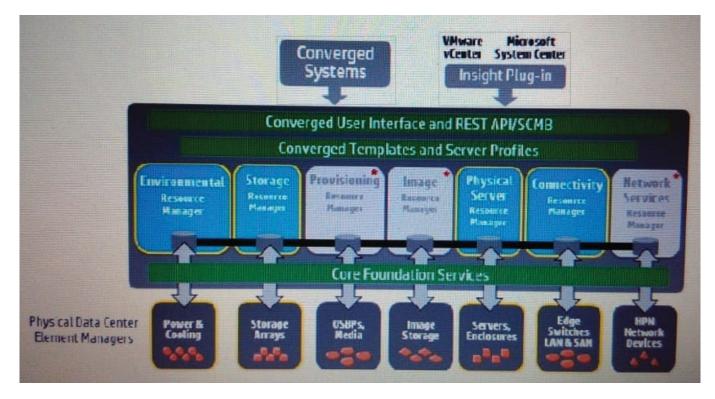

#### **QUESTION 3**

Point and click on the area of the graphic that Identities the architectural layer that a storage administrator uses to communicate with the HP OneView architecture.

# Hot Area:

#### Correct Answer: