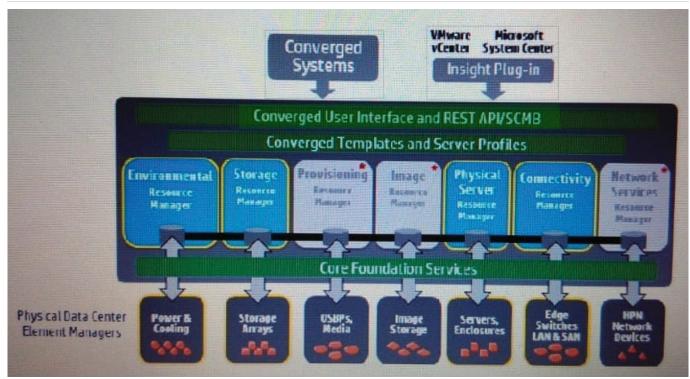

#### **QUESTION 3**

Point and click on the area of the graphic that Identities the architectural layer that a storage administrator uses to communicate with the HP OneView architecture.

# Hot Area:

#### Correct Answer: