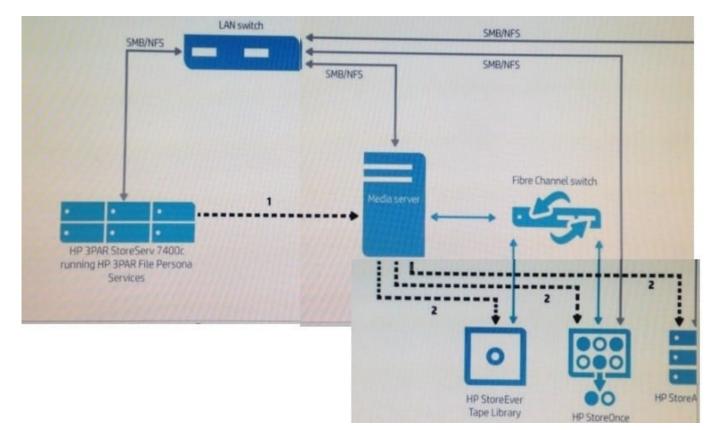

## **QUESTION 1**

Refer to Exhibit

Which type of HPE Backup and Archive configuration is displayed?

- A. HPE StoreOnce Recovery Manager Central
- B. HPE 3PAR File Persona Software NDMP backup
- C. Veeam backup to HPE StoreOnce with tape offload
- D. HPE 3PAR File Persona Share backup

Correct Answer: D