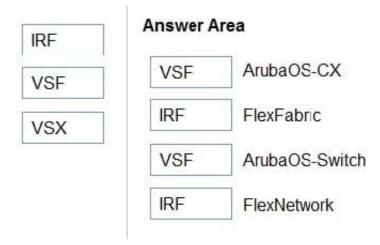

### **QUESTION 3**

DRAG DROP

Match the stacking technology to the switch series.

Select and Place:

### https://www.geekcert.com/hpe0-v14.html

2024 Latest geekcert HPE0-V14 PDF and VCE dumps Download

| IRF | Answer Area    |
|-----|----------------|
| VSF | ArubaOS-CX     |
| VSX | FlexFabric     |
|     | ArubaOS-Switch |
|     | FlexNetwork    |

### Correct Answer:

Reference: https://community.arubanetworks.com/community-home/digestviewer/viewthread?MID=25306 https://en.wikipedia.org/wiki/Intelligent\_Resilient\_Framework