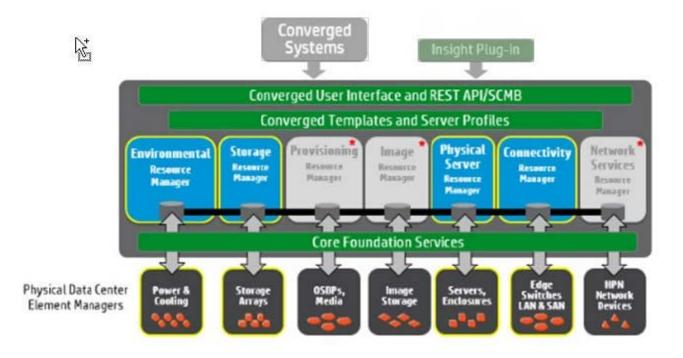

#### **QUESTION 1**

Point and click on the area of the graphic that identifies the area that the Microsoft System center uses to communicate with HPE One View.

Hot Area:

#### Correct Answer:

### https://www.geekcert.com/hpe2-t30.html

2024 Latest geekcert HPE2-T30 PDF and VCE dumps Download

Insight Plug-in