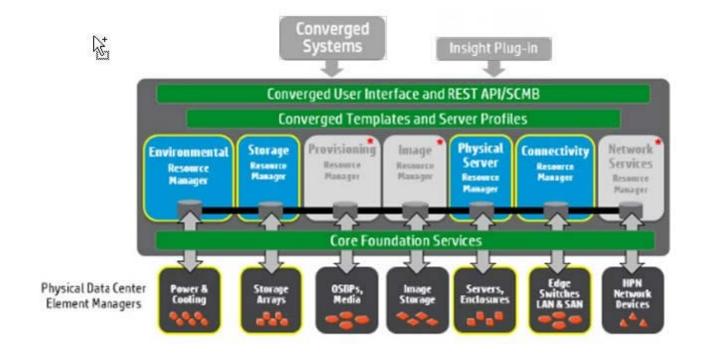

#### **QUESTION 1**

Point and click on the area of the graphic that identifies the area that the Microsoft System center uses to communicate with HPE One View.

Hot Area:

#### Correct Answer:

### https://www.geekcert.com/hpe2-t30.html

2024 Latest geekcert HPE2-T30 PDF and VCE dumps Download

Insight Plug-in