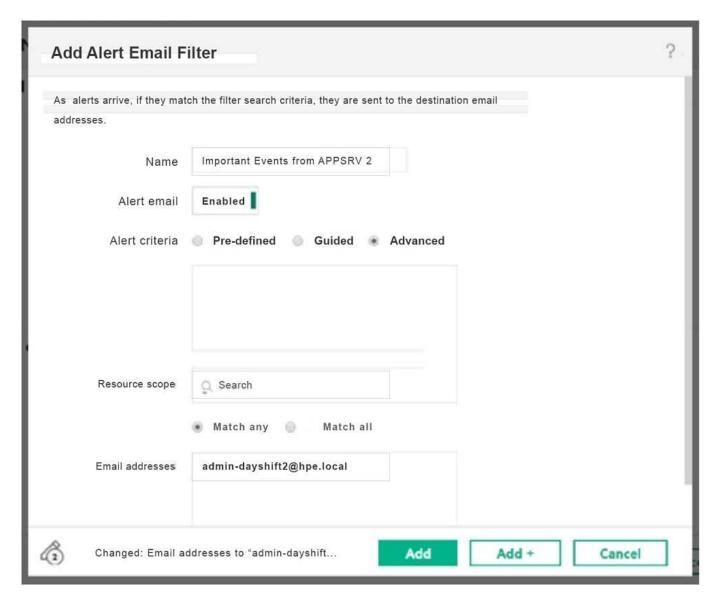

#### **QUESTION 5**

Refer to the exhibit.

A server administrator wants to receive all the critical and warning alerts related to server using the profile "APPSRV 2". What needs to be entered into the "Alert criteria" textbox to receive the right email alerts?

A. status: critical or status: warning profile: "APPSRV 2"

B. status:critical status:warning "APPSRV 2"

C. status: critical or warning "APPSRV 2"

# https://www.geekcert.com/hpe2-t34.html 2024 Latest geekcert HPE2-T34 PDF and VCE dumps Download

D. "APPSRV 2":" needs attention"

Correct Answer: C

HPE2-T34 PDF Dumps HPE2-T34 Practice Test

**HPE2-T34 Exam Questions**