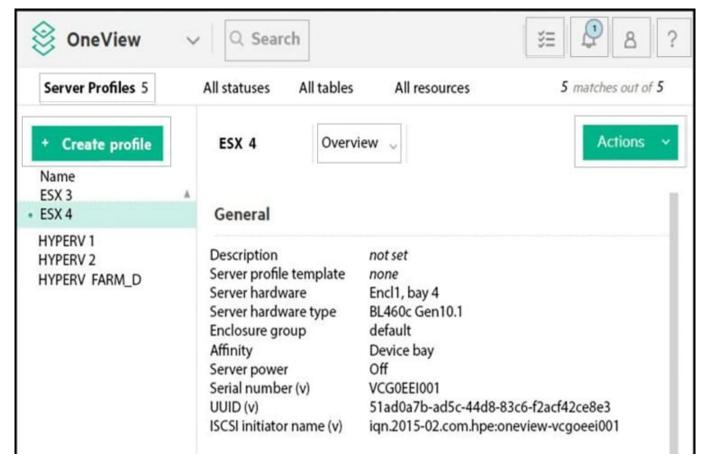

#### **HOTSPOT**

A server administrator needs to expand a VMware vSphere farm and use an already existing server profile as a baseline. Click the area where new server profile templates can be created from a selected server profile.

Hot Area:

Correct Answer: