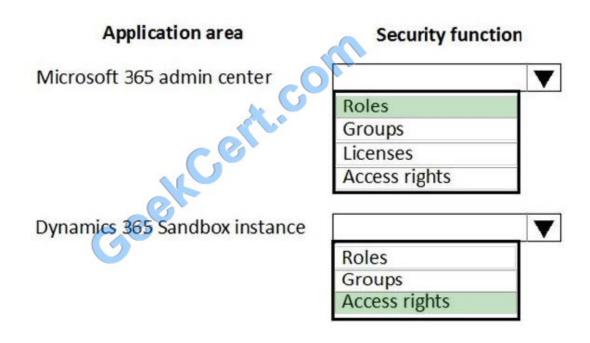

#### **QUESTION 4**

You are a Dynamics 365 for Customer Services administrator. You have a Production instance and Sandbox instance.

Users record Production instance data in the Sandbox instance.

You need to ensure that users only record data in the Production instance.

Which security function needs to be edited to prevent access to the Sandbox? To answer, select the appropriate options in the answer area.

NOTE: Each correct selection is worth one point.

Hot Area:

#### Answer Area

Correct Answer: