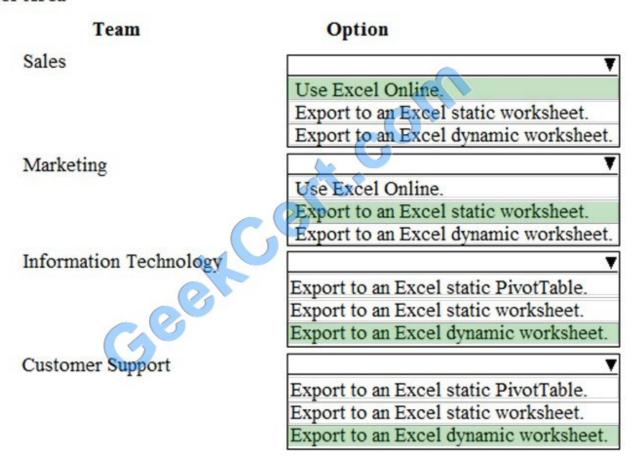

#### **QUESTION 1**

You need to select an Excel option to meet the needs of each team.

Which Excel option should be deployed for each team? To answer, select the appropriate configuration in the answer area.

NOTE: Each correct selection is worth one point.

Hot Area:

### Answer Area

Correct Answer:

### Answer Area

References: https://docs.microsoft.com/en-us/dynamics365/customer-engagement/basics/export-data-excel