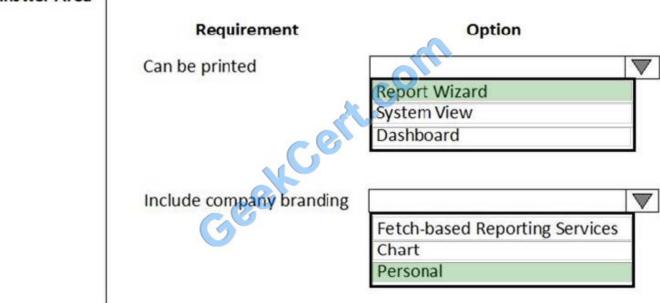

#### **QUESTION 3**

You are a Dynamics 365 for Customer Service developer.

You need to create a report that shows annual customer growth from 2012-2018. The report must be printable and must include company branding.

Which reporting options should you use? To answer, select the appropriate options in the answer area.

NOTE: Each correct selection is worth one point.

Hot Area:

#### Answer Area

Correct Answer: