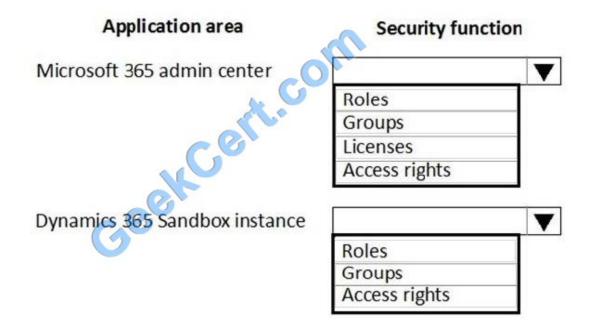

#### **QUESTION 4**

You are a Dynamics 365 for Customer Services administrator. You have a Production instance and Sandbox instance.

Users record Production instance data in the Sandbox instance.

You need to ensure that users only record data in the Production instance.

Which security function needs to be edited to prevent access to the Sandbox? To answer, select the appropriate options in the answer area.

NOTE: Each correct selection is worth one point.

Hot Area:

#### Answer Area

Correct Answer: