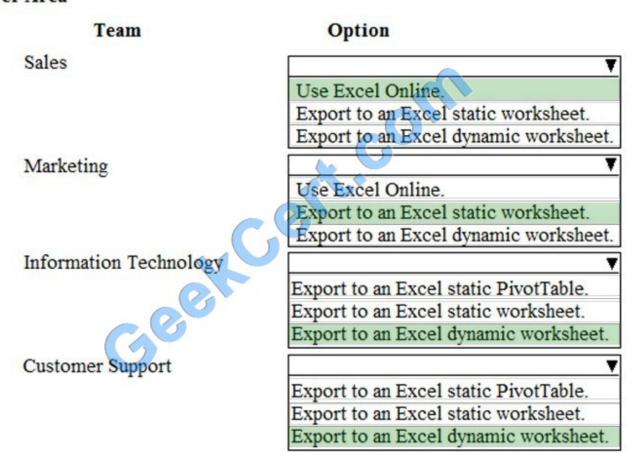

### **QUESTION 4**

You need to select an Excel option to meet the needs of each team.

Which Excel option should be deployed for each team? To answer, select the appropriate configuration in the answer area.

NOTE: Each correct selection is worth one point.

Hot Area:

### **Answer Area**

| Option                                |
|---------------------------------------|
| ▼                                     |
| Use Excel Online.                     |
| Export to an Excel static worksheet.  |
| Export to an Excel dynamic worksheet. |
| V                                     |
| Use Excel Online.                     |
| Export to an Excel static worksheet.  |
| Export to an Excel dynamic worksheet. |
| ▼                                     |
| Export to an Excel static PivotTable. |
| Export to an Excel static worksheet.  |
| Export to an Excel dynamic worksheet. |
| ▼                                     |
| Export to an Excel static PivotTable. |
| Export to an Excel static worksheet.  |
| Export to an Excel dynamic worksheet. |
|                                       |