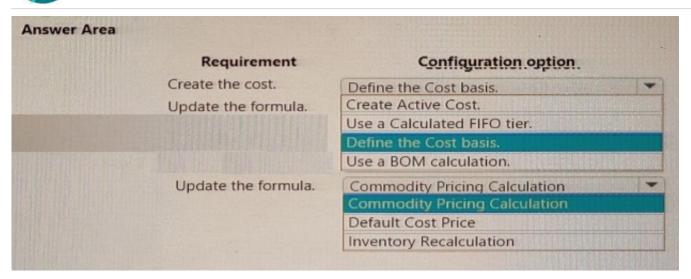

### **HOTSPOT**

You need to resolve the issue for UserE.

Which configuration options should you use? To answer, select the appropriate options in the answer area.

NOTE: Each correct selection is worth one point.

Hot Area:

Correct Answer:

2024 Latest geekcert MB-335 PDF and VCE dumps Download

Latest MB-335 Dumps

MB-335 Practice Test

MB-335 Braindumps