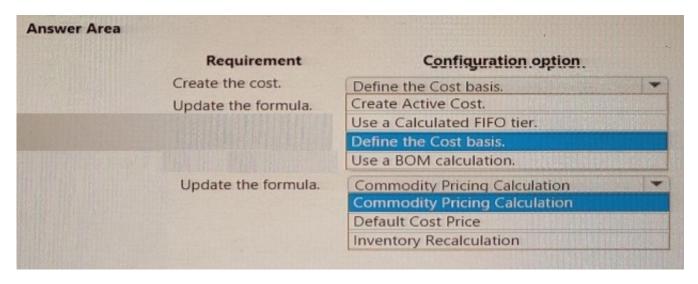

### **HOTSPOT**

You need to resolve the issue for UserE.

Which configuration options should you use? To answer, select the appropriate options in the answer area.

NOTE: Each correct selection is worth one point.

Hot Area:

Correct Answer:

2024 Latest geekcert MB-335 PDF and VCE dumps Download

Latest MB-335 Dumps

MB-335 Practice Test

MB-335 Braindumps