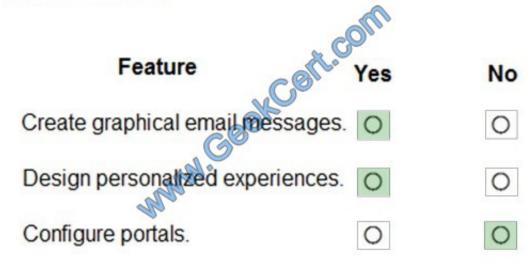

#### HOTSPOT

A company is considering using Dynamics 365 for Marketing.

You need to inform management about which features are available.

For each of the following features, select Yes if the feature is available. Otherwise, select No.

NOTE: Each correct selection is worth one point.

Hot Area:

# Answer Area

Correct Answer: