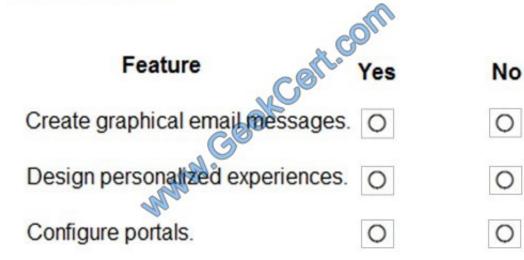

#### HOTSPOT

A company is considering using Dynamics 365 for Marketing.

You need to inform management about which features are available.

For each of the following features, select Yes if the feature is available. Otherwise, select No.

NOTE: Each correct selection is worth one point.

Hot Area:

# Answer Area

Correct Answer: