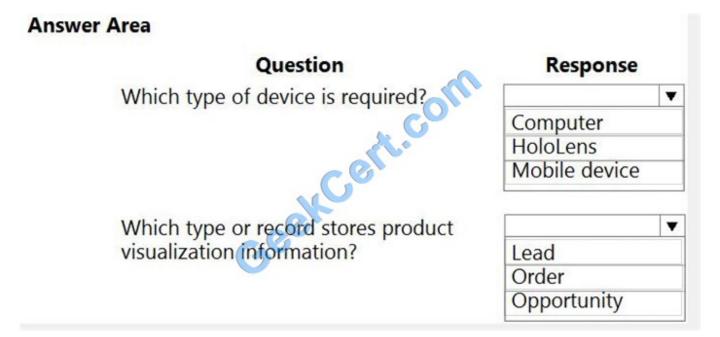

#### HOTSPOT

A furniture company uses Dynamics 365 Sales. The company plans to implement Product Visualize to help customers

## https://www.geekcert.com/mb-901.html 2021 Latest geekcert MB-901 PDF and VCE dumps Download

use their own devices to see what a product will look like in their own space.

Project stakeholders have questions about using Product Visualize.

You need to respond to the stakeholder\\'s questions.

How should you respond? To answer, select the appropriate options in the answer area.

NOTE: Each correct selection is worth one point.

Hot Area:

Correct Answer: