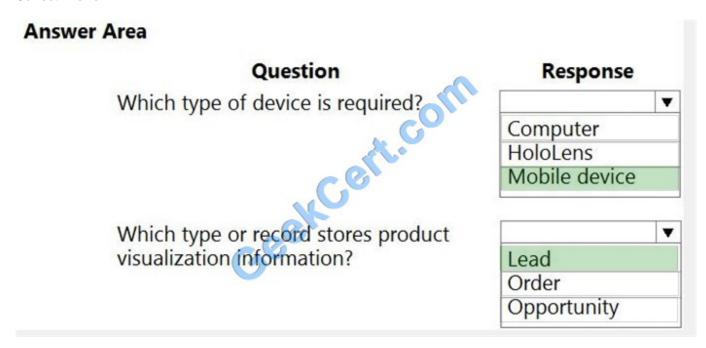

#### HOTSPOT

A furniture company uses Dynamics 365 Sales. The company plans to implement Product Visualize to help customers

## https://www.geekcert.com/mb-901.html 2021 Latest geekcert MB-901 PDF and VCE dumps Download

use their own devices to see what a product will look like in their own space.

Project stakeholders have questions about using Product Visualize.

You need to respond to the stakeholder\\'s questions.

How should you respond? To answer, select the appropriate options in the answer area.

NOTE: Each correct selection is worth one point.

Hot Area:

Correct Answer: