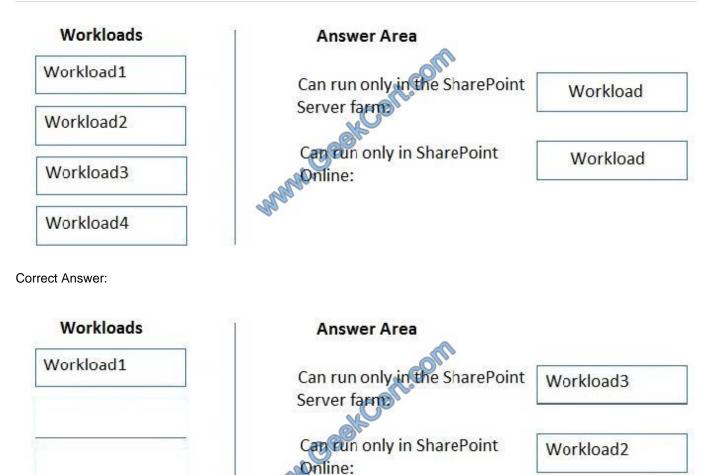

#### **QUESTION 2**

You are planning the implementation of a SharePoint hybrid environment that will contain the following workloads:

Workload1: An external list exposing data from a public OData service endpoint.

Workload2: An external list exposing data from a Microsoft Azure SQL database.

Workload3: A site that contains a sandbox solution.

Workload4: A Microsoft Flow workload.

Which workload can run only in the SharePoint Server farm and which workload can run only in SharePoint Online? To answer, drag the appropriate workloads to the correct environments. Each workload may be used once, more than once,

or not at all. You may need to drag the split bar between panes or scroll to view content.

NOTE: Each correct selection is worth one point.

Select and Place:

#### **QUESTION 3**

Workload4

Your company has a SharePoint Server farm. All servers are virtualized on a Hyper-V host. The company has a single data center.

You need to design a disaster recovery solution. The solution must meet the following requirements: