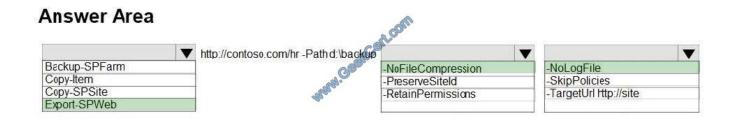

### **QUESTION 3**

Your company has a SharePoint Server farm.

The human resources (HR) department at the company has a site that has a URL of http://contoso.com/hr.

You need to back up the HR department site every eight hours by using PowerShell. The backup must complete as quickly as possible.

How should you complete the command? To answer, select the appropriate options in the answer area.

NOTE: Each correct selection is worth one point.

Hot Area:

### Correct Answer: