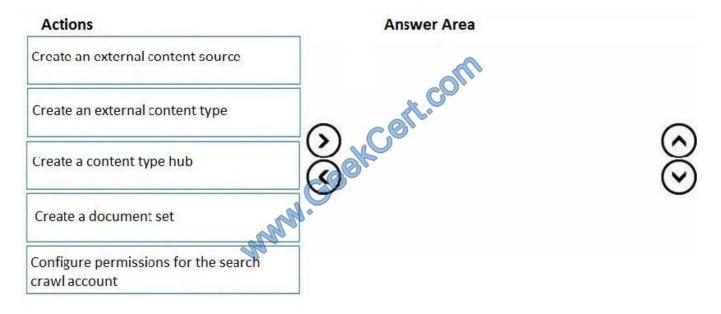

### **QUESTION 5**

You need to meet the technical requirements for searching the LOBApp content.

Which three actions should you perform in sequence? To answer, move the appropriate actions from the list of actions to the answer area and arrange them in the correct order.

Select and Place:

Correct Answer:

# https://www.geekcert.com/ms-301.html

2022 Latest geekcert MS-301 PDF and VCE dumps Download

References: http://prairiedeveloper.com/2016/04/setup-sharepoint-search-crawl-bcs/

Latest MS-301 Dumps

MS-301 PDF Dumps