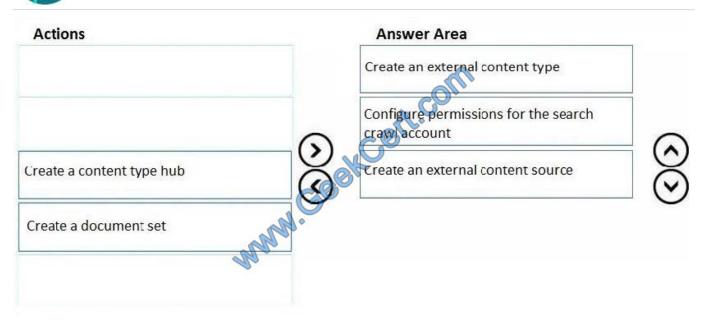

### **QUESTION 5**

You need to meet the technical requirements for searching the LOBApp content.

Which three actions should you perform in sequence? To answer, move the appropriate actions from the list of actions to the answer area and arrange them in the correct order.

Select and Place:

Correct Answer:

# https://www.geekcert.com/ms-301.html

2022 Latest geekcert MS-301 PDF and VCE dumps Download

References: http://prairiedeveloper.com/2016/04/setup-sharepoint-search-crawl-bcs/

Latest MS-301 Dumps

MS-301 PDF Dumps