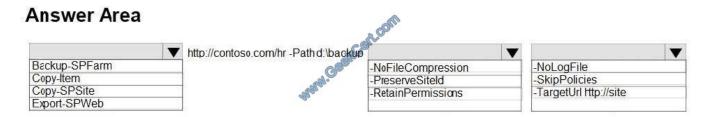

### **QUESTION 3**

Your company has a SharePoint Server farm.

The human resources (HR) department at the company has a site that has a URL of http://contoso.com/hr.

You need to back up the HR department site every eight hours by using PowerShell. The backup must complete as quickly as possible.

How should you complete the command? To answer, select the appropriate options in the answer area.

NOTE: Each correct selection is worth one point.

Hot Area:

### Correct Answer: