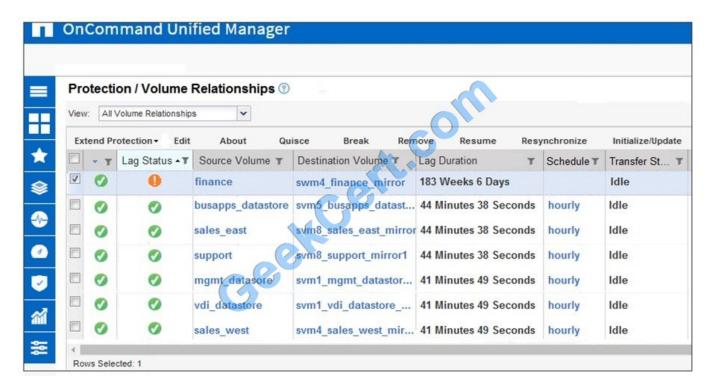

#### **QUESTION 2**

Click the Exhibit button.

You have been receiving the lag status error notifications shown in the exhibit. What must you do to correct this problem?

- A. Resynchronize the relationship.
- B. Add a schedule to the relationship.

# VCE & PDF GeekCert.com

#### https://www.geekcert.com/ns0-525.html

2022 Latest geekcert NS0-525 PDF and VCE dumps Download

- C. Fan out the relationship.
- D. Quiesce the relationship.

Correct Answer: A

Reference: https://library.netapp.com/ecm/ecm\_download\_file/ECMLP2841387