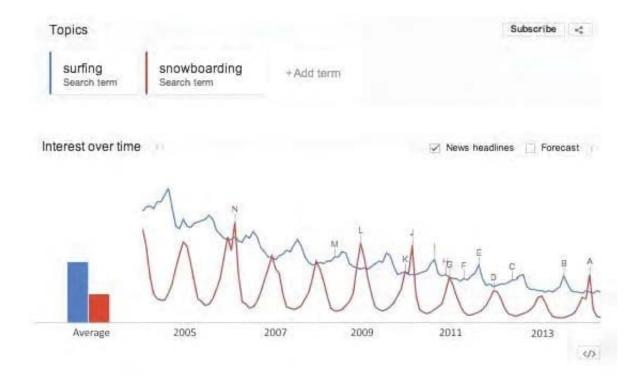

#### **QUESTION 5**

What activity is illustrated in the Google screen shown below? Choose one of the following: Exhibit:

- A. Trends analysis
- B. Traffic estimation
- C. Keywordtagging
- D. Bid setting

Correct Answer: A

**Latest PDDM Dumps** 

PDDM PDF Dumps

**PDDM Study Guide**