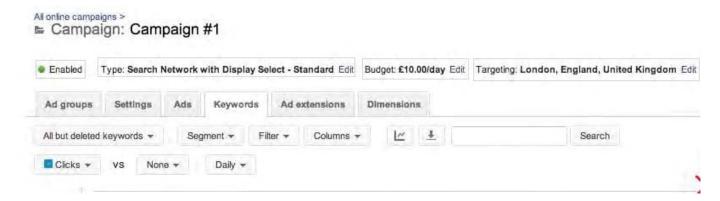

#### **HOTSPOT**

Where would you click in the Google AdWords screen shown in order to adjust your campaign spend allowance? Click in the screen below.

#### Hot Area: