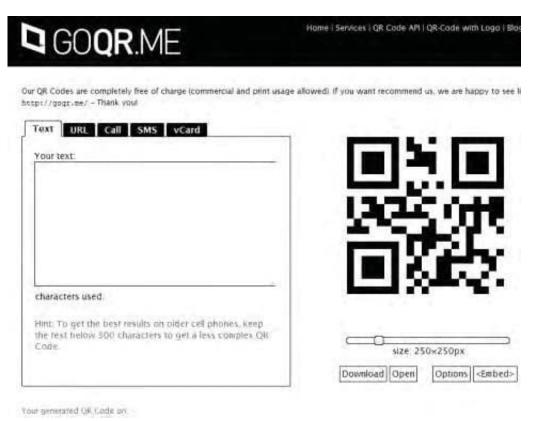

#### **QUESTION 1**

What does the following illustration show? Choose one of the following: Exhibit:

- A. QR Code Creator
- B. Bar Code Creator
- C. SMS Code Reader
- D. App Development tool

Correct Answer: A