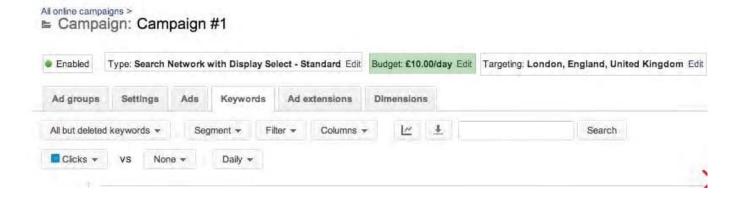

PDDM PDF and VCE dumps Download

#### **QUESTION 1**

What does the following illustration show? Choose one of the following: Exhibit:



- A. QR Code Creator
- B. Bar Code Creator
- C. SMS Code Reader
- D. App Development tool

Correct Answer: A

#### **QUESTION 2**

Select two steps from the Digital Marketing Institute\\'s Digital Marketing Plan from the options shown below:

- A. Situation Analysis
- B. Brand
- C. Research
- D. Standards
- E. Information Gathering

## https://www.geekcert.com/pddm.html

2024 Latest geekcert PDDM PDF and VCE dumps Download

Correct Answer: AE

#### **QUESTION 3**

#### **HOTSPOT**

Where would you click in the Google AdWords screen shown in order to adjust your campaign spend allowance? Click in the screen below.

#### Hot Area:



#### Correct Answer:



#### **QUESTION 4**

A can store information about which web pages a user visited in the past, and is maintained in the user\\'s browser. Choose one of the following to complete the sentence.

- A. cookie
- B. robot
- C. spider
- D. java



## https://www.geekcert.com/pddm.html 2024 Latest geekcert PDDM PDF and VCE dumps Download

Correct Answer: A

#### **QUESTION 5**

Which one of the following is NOT considered as a primary digital marketing channel? Choose one of the following:

- A. Direct mail shots
- B. Social media marketing
- C. Mobile marketing
- D. Search Engine Optimization

Correct Answer: A

**PDDM VCE Dumps** 

**PDDM Practice Test** 

**PDDM Study Guide**