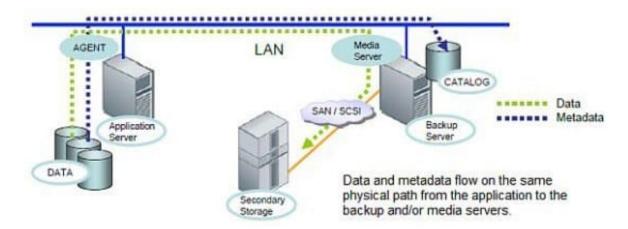

#### **QUESTION 5**

Click the Exhibit button.

Referring to the exhibit, which backup type is represented?

- A. Server-free backup
- B. Cloud backup
- C. LAN-free backup
- D. LAN backup

Correct Answer: D

S10-210 Practice Test