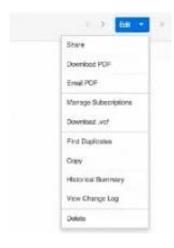

#### **QUESTION 1**

View the Exhibit.

A customization requires a developer to add a button specifically to the action dropdown in the Contacts module as shown in the exhibit.

According to the Sugar Developer Guide, which index of the contacts RecordView metadata will need to be altered?

- B. ~\viewdefs[\\'Contacts\\'][\\'base\\'][\\'record \\'][\\'buttons\\']~
- C.  $\$  \\'][\\'base\\'][\\'vardefs \\'][\\'buttons\\']~
- D. ~\$dictionary[\\'Contacts\\'][\\'base\\'][\\'dictionary\\'][\\'record\\'][\\'buttons\\']~